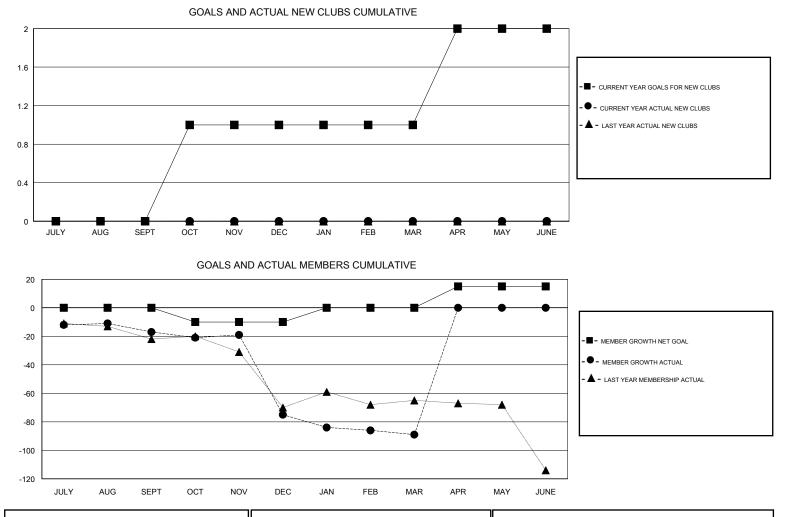

## GMT CA

| Clubs         |               |           |               | Members               |                           |                         |                                                    |  |
|---------------|---------------|-----------|---------------|-----------------------|---------------------------|-------------------------|----------------------------------------------------|--|
|               | RESULTS FOR   | 2017-2018 |               | RESULTS FOR 2017-2018 |                           |                         |                                                    |  |
| QUARTER       | NEW CLUB GOAL | NEW CLUBS | DROPPED CLUBS | QUARTER               | MEMBER GROWTH NET<br>GOAL | MEMBER GROWTH<br>ACTUAL | DROPPED<br>MEMBERS ACTUAL<br>(including transfers) |  |
| JULY/AUG/SEPT | 0             | 0         | 1             | JULY/AUG/SEPT         | 0                         | 16                      | 31                                                 |  |
| OCT/NOV/DEC   | 1             | 0         | 3             | OCT/NOV/DEC           | -10                       | 19                      | 74                                                 |  |
| JAN/FEB/MAR   | 0             | 0         | 0             | JAN/FEB/MAR           | 10                        | 42                      | 43                                                 |  |
| APR/MAY/JUNE  | 1             | 0         | 0             | APR/MAY/JUNE          | 15                        | 0                       | 0                                                  |  |